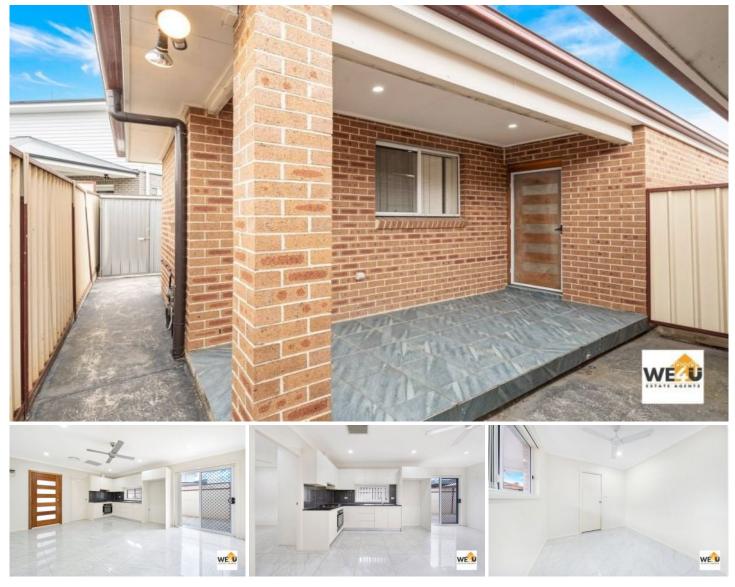

## 69A Woodley Crescent Glendenning NSW

Team We4u presents this 2 bedroom 2 bathroom,ducted air conditioned granny flat Located on a quiet street in the Glendenning. You would love to come home to a quiet neighbourhood after a tiring day at work.

Features:

Main bedroom with ensuite, ceiling fan & mirrored built ins
2nd good size bedroom with ceiling fan & mirrored built ins

- Open kitchen with gas cook-top and Caesar bench-top & storage

- Main bathroom with internal laundry
- Ducted throughout, down lights & vertical blinds
- spacious back yard with garden shed for storage