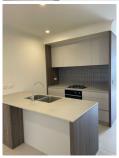

## Property Highlights:

- Formal lounge
- Master bedroom with built ins, en-suite, ceiling fan,split a/c & access to balcony
- Another bedroom with built ins and ceiling fan
- Modern kitchen equipped with stone bench top, gas cook top & ample storage
- Open plan living and dining area seamlessly leading to alfresco
- Modern good size bathroom