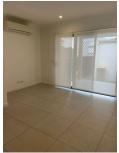

## Property Highlights:

- Formal lounge
- Master bedroom with built ins, en-suite, ceiling fan,split a/c & access to balcony
- Another bedroom with built ins and ceiling fan
- Modern kitchen equipped with stone bench top, gas cook top & ample storage
- Open plan living and dining area seamlessly leading to alfresco
- Modern good size bathroom