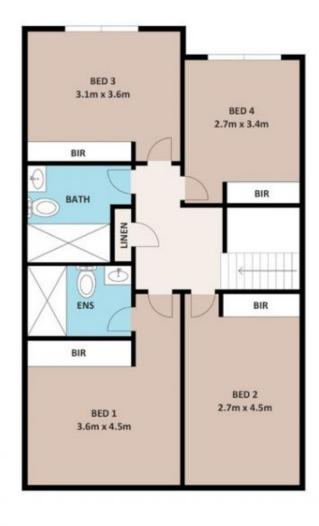

eet facing townhouse located in one of Plumpton's most sought after location. The simple, spacious and easy flowing layout with modern and quality fixtures of this north facing townhouse offers a convenient family living yet offering an easy care and maintenance free lifestyle.

Nestled in amazing neighbourhood, this property is perfect for a buyer entering the property market, down sizer or astute investor.

### Key Features:

- Formal Living & Dining
- Generous size master bedroom with built ins & en-suite

#### For full version visit the website

## 4 🕮 2 🟪 2 🚘

Type: Townhouse

**Price**: \$840,000 - \$870,000

View: https://www.we4uestateagents.com.au/sale/nsw/

western-sydney/plumpton/residential/townhouse/

8137473



**Barinder Singh** 02 9676 6808



Tanveer Singh 02 9676 6808





**GROUND FLOOR** 

FIRST FLOOR



# 106 CARROLL CRES, PLUMPTON

DISCLAIMER