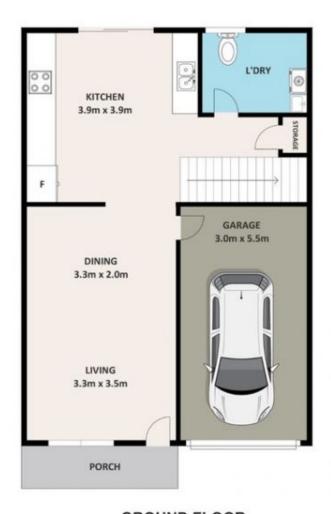

treet facing townhouse located in one of Plumpton's most sought after location. The simple, spacious and easy flowing layout with modern and quality fixtures of this north facing townhouse offers a convenient family living yet offering an easy care and maintenance free lifestyle.

Nestled in amazing neighbourhood, this property is perfect for a buyer entering the property market, down sizer or astute investor.

### Key Features:

- Formal Living & Dining
- Generous size master bedroom with built ins & en-suite

#### For full version visit the website

## 4 🕮 2 🟪 2 🚘

Type: Townhouse

**Price**: \$840,000 - \$870,000

View: https://www.we4uestateagents.com.au/sale/nsw/

western-sydney/plumpton/residential/townhouse/

8137473



**Barinder Singh** 02 9676 6808



Tanveer Singh 02 9676 6808





**GROUND FLOOR** 

FIRST FLOOR



# 106 CARROLL CRES, PLUMPTON

DISCLAIMER