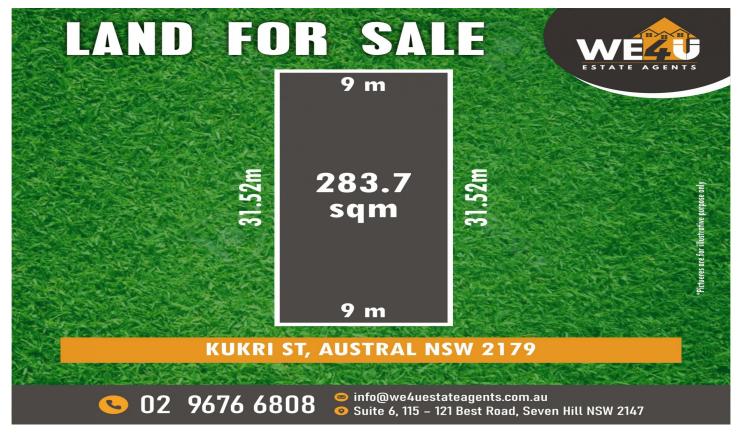

## 10 Kukri Street Austral NSW

Team WE4U present a wonderful opportunity to secure this registered block of land to build your dream home in the fastest growing suburb in Sydney's South West. Austral is well connected to public transport and is with in short distance to Leppington Train Station, schools/childcare and other amenities.

\*Images are for illustrative purpose only. For full version visit the website

Type: Land Price: \$571,000

**View**: https://www.we4uestateagents.com.au/sale/nsw/macarthurcamden/austral/residential/land/80977