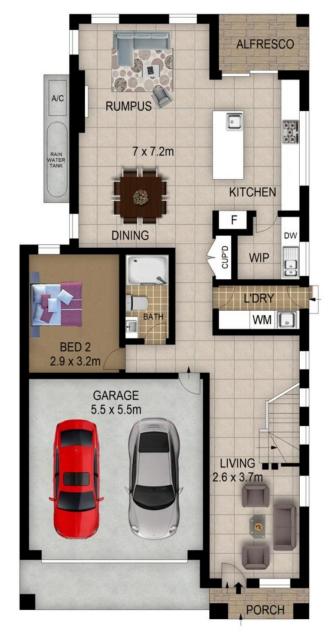

## 3 Potoroo Street Marsden Park NSW

Team We4U proudly presents this family entertainer in one of the quite streets of Melonba. This brand new north facing double storey light filled house is a display of quality and style with top inclusions as standard. This beautiful home provides a relaxing refuge with the finest finishes and extra attention to seamless functionality for both indoor and outdoor living. Built with an open plan living and dining area leading to the alfresco with a kitchenette.

## Some of the key features:

- Master bedroom upstairs with WIR, ensuite and access to balcony
- 3 other generous bedrooms with built in wardrobes
- Fifth bedroom downstairs with bathroom
- 3 modern bathrooms with floor to ceiling tiles and main bathroom with a free

**GROUND FLOOR** 

FIRST FLOOR

Internal Area: 264sqm approx.

## 3 Potoroo Street, MELONBA

DISCLAIMER: All dimensions are approximate and for illustrative purposes.

Interested parties should rely on their own enquiries.