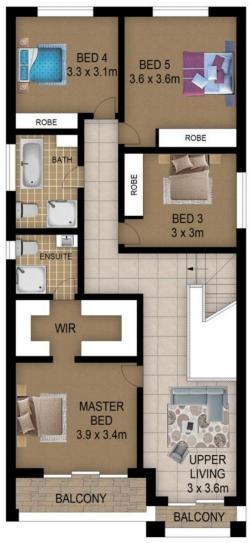

## Some of the key features:

- Master bedroom upstairs with WIR, ensuite and access to balcony
- 3 other generous bedrooms with built in wardrobes
- Fifth bedroom downstairs with bathroom
- 3 modern bathrooms with floor to ceiling tiles and main bathroom with a free

**GROUND FLOOR** 

FIRST FLOOR

Internal Area: 264sqm approx.

## 3 Potoroo Street, MELONBA

DISCLAIMER: All dimensions are approximate and for illustrative purposes.

Interested parties should rely on their own enquiries.